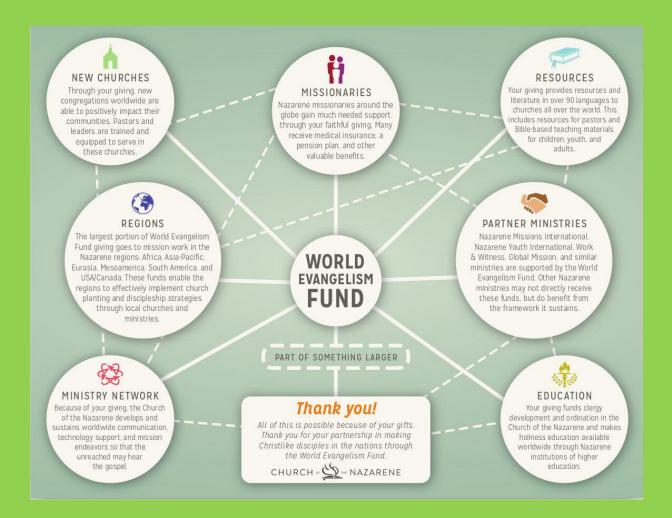

### WORLD EVANGELISM FUND (WEF)

There are currently more than 700 Nazarene missionaries receiving various levels of support serving in 164 areas around the world. Because we fund the WEF budget each of our local churches is a partner in meeting the Great Commission to take the Gospel to the whole world. Very few churches can send even one missionary; but together we can send many.

Our Global Ministry Center, which serves the Church of the Nazarene denomination employs more than 100 people and is also funded through the WEF budget. Learn more at <a href="https://nazarene.org/wef">https://nazarene.org/wef</a>