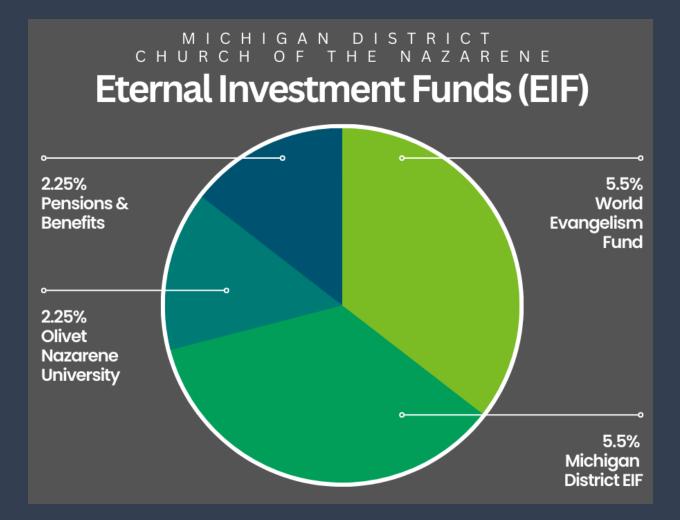

## ETERNAL INVESTMENTS WHERE DOES YOUR MONEY GO?

As your church prepares its budget for the coming year, I have been asked by several local church boards: *"Where does the money from our eternal investment allocations go and how does it benefit the local church?"* 

### WORLD EVANGELISM FUND (WEF)

There are currently more than 700 Nazarene missionaries receiving various levels of support serving in 164 areas around the world. Because we fund the WEF budget each of our local churches is a partner in meeting the Great Commission to take the Gospel to the whole world. Very few churches can send even one missionary; but together we can send many.

# **PENSIONS AND BENEFITS FUND (P&B)** Provides retirement and insurance benefits to retired and active pastors. P&B also helps in planning, emergencies, and other needs for those who have served the church vocationally.

**MICHIGAN DISTRICT ETERNAL INVESTMENTS (EIF)** The MINaz District provides our pastors and staff support, accountability, leadership, and pastoral care.